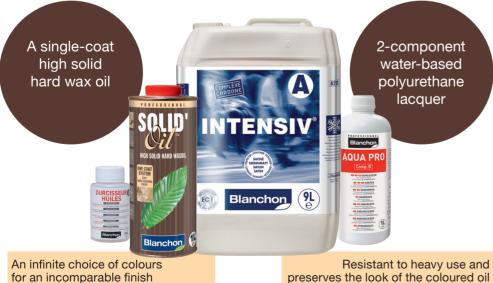

### ► INIMITABLE FINAL RESULT

Depth of colour of the oil and ease of maintenance of the lacquered floor

preserves the look of the coloured oil

Blanchon

#### 2 ► DECORATING WITH SOLID'OIL

- Solid'Oil™\* (coloured versions) application, catalysed by 20% with Oil Hardener, with a roll or a double-blade spatula, followed by 10 minutes of polishing with a beige pad (quantity used for the 1st coat: 35m<sup>2</sup>/L for oak)
- If a 2nd coat is needed (for a more intense colour), it is applied using the same process

#### 3 ► LACQUERING WITH INTENSIV<sup>™</sup>

- Wait at least 24 hours (and maximum 36 hours)
- To check if the oil is completely dry: quick polish with a new beige pad (no traces on the pad = the floor can be coated with Intensiv<sup>™</sup>)
- Application of 2 coats:
  - with a roller, and a spalter for the edges
  - 3-hour interval