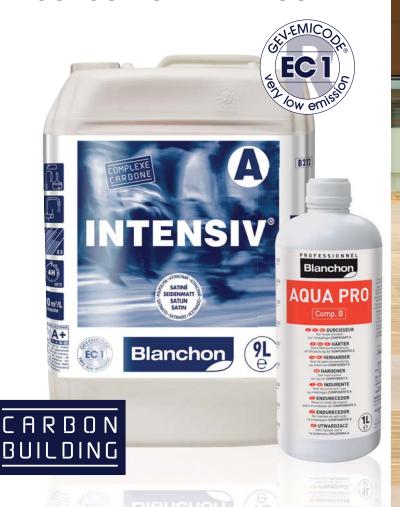

## INTENSIV

Water-based Polyurethane wood floor lacquer for floors subject to heavy foot traffic

### **INTENSIV™** wood floor lacquer

- · Exceptional mechanical and chemical resistance
- THE multi-finish lacquer:
  - Gloss, Satin, Matt, Ultra-matt, Invisible effect,
  - Bare timber: clear woods will be especially enhanced by this last finish, specially developed to preserve their original appearance
- 2-component water-based lacquer
- Fire rating C<sub>fl</sub>S1 (obtained on an 8 mm oak or beech floor glued to a support)
- EC1R Certification

- · Directly onto the wood in 3 coats
- Or 2 coats onto 1 coat of primer (ideally Prim'sealer to keep the light finish)
- Mix proportions: 9L + 1L and 4.5L + 0.5L

#### **Trade pro tips:**

**INTENSIV™** 5L comes in special packaging (separable container) which can be used directly for mixing and application.

**Head office, Technical and Sales departments:**