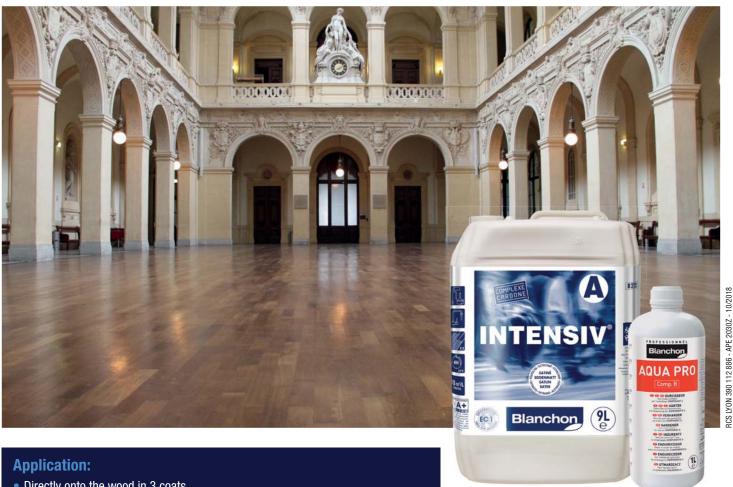

## INTENSIV

Water-based Polyurethane wood floor lacquer for floors subject to heavy foot traffic

# KEEPS THE NATURAL COLOUR OF THE WOOD

+Decoration

BARE TIMBER finish to enhance the original appearance of light wood

### **INTENSIV™** wood floor lacquer

- · Exceptional mechanical and chemical resistance
- THE multi-finish lacquer:
  - Gloss, Satin, Matt, Ultra-matt, Invisible effect,
  - Bare timber: clear woods will be especially enhanced by this last finish, specially developed to preserve their original appearance
- 2-component water-based lacquer
- Fire rating C<sub>fl</sub>S1 (obtained on an 8 mm oak or beech floor glued to a support)
- EC1R Certification

- · Directly onto the wood in 3 coats
- Or 2 coats onto 1 coat of primer (ideally Prim'sealer to keep the light finish)
- Mix proportions: 9L + 1L and 4.5L + 0.5L